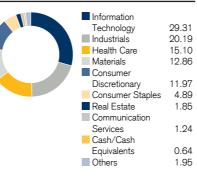

7.30         -2.17         -11.40         3.30         10.92         -2.68           -1.54         -2.00         -0.68         0.60         0.80         0.29         -0.93         3.46         -1.83         -1.86         -2.16         3.26           -1.37         -8.64         -5.97         8.70         5.88         3.87         0.80         5.47         1.49         -1.31         14.07         4.77           7.11         1.26         1.13         1.55         -5.07         5.67         -0.88         -2.63         3.63         5.95         0.65         3.85           4.78         -2.26         -0.72         0.69         0.22         -3.09         -0.23         1.13         0.97         -11.28         2.32         -5.26           4.35 |

#### Currencies in %

✓✓

X X



## Sectors in %



## Countries in %



#### Top 10 holdings in %

| Samsung Electronics | 6.94  |
|---------------------|-------|
| BHP Billiton        | 4.95  |
| Hitachi             | 3.74  |
| Recruit Holdings    | 3.06  |
| CSL Limited         | 2.92  |
| KEYENCE Corp        | 2.92  |
| Tokyo Electron      | 2.55  |
| Shin-Etsu Chemical  | 2.54  |
| SK HYNIX            | 2.22  |
| Fast Retailing      | 2.08  |
| Total               | 33.92 |
|                     |       |



# SEDCO CAPITAL GLOBAL UCITS - SC Asia Pacific Equities Passive Fund

Class D

#### Sedco Capital Jeddah

SEDCO Capital is a Shariah-compliant, ESG led asset management and investment advisory firm. We provide clients with investment solutions through a dynamic asset allocation process across diversified asset classes that delive