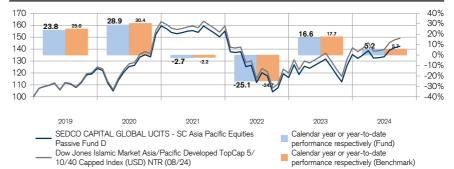

## Net Performance in USD (rebased to 100) and yearly performance 1)

#### Net Performance in USD in % <sup>1)</sup>

|            | 1 month | 3 months | YTD   | 1 year | 2 years<br>% p.a. | 3 years<br>% p.a. | 5 years<br>% p.a. | ITD    |
|------------|---------|----------|-------|--------|-------------------|-------------------|-------------------|--------|
| Fund       | 0.83    | 6.61     | 5.17  | 20.00  | 16.91             | -3.08             | 4.97              | 50.70  |
| Benchmark  | 0.88    | 6.78     | 5.71  | 20.98  | 17.90             | -2.38             | 5.80              | 61.38  |
| Difference | -0.05   | -0.17    | -0.53 | -0.98  | -0.99             | -0.70             | -0.83             | -10.68 |