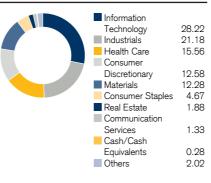

0.77         0.25         -0.96         3.43         -1.86         -1.89         -2.19         3.23           -1.41         -8.67         -6.00         8.67         5.85         3.84         0.77         5.43         1.45         -1.35         14.03         4.73           7.07         1.23         1.10         1.51         -5.09         5.63         -0.92         -2.67         3.60         5.92         0.62         3.81           4.74         -2.30         -0.75         0.65         0.19         -3.13         -0.26         1.10         0.93         -11.31         2.28         -5.29           4.31         1.53         1.75         0.90         4.77         0.62         1.88         0.88         1.36         5.82         2.17         0.89 |

### Currencies in %



### Sectors in %



# Countries in %



#### Top 10 holdings in %

| Samsung Electronics | 6.26  |
|---------------------|-------|
| BHP Billiton        | 4.46  |
| Hitachi             | 3.85  |
| Recruit Holdings    | 3.79  |
| CSL Limited         | 2.96  |
| KEYENCE Corp        | 2.89  |
| Shin-Etsu Chemical  | 2.46  |
| Tokyo Electron      | 2.44  |
| Fast Retailing      | 2.35  |
| SK HYNIX            | 2.05  |
| Total               | 33.51 |
|                     |       |

Fund facts Portfolio manager since 21/03/2022 und de

**Responsible Investment** Negative screening

Proxy voting

ESG Integration

Active Ownership & Engagement

Sustainability Themed Investing

Prudent Ethical Investment

|                                                 | Luxembourg |  |  |
|--------------------------------------