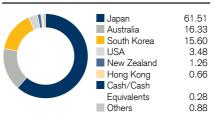

0.25         -0.96         3.43         -1.86         -1.89         -2.19         3.23           -1.41         -8.67         -6.00         8.67         5.85         3.84         0.77         5.43         1.45         -1.35         14.03         4.73           7.07         1.23         1.10         1.51         -5.09         5.63         -0.92         -2.67         3.60         5.92         0.62         3.81           4.74         -2.30         -0.75         0.65         0.19         -3.13         -0.26         1.10         0.93         -11.31         2.28         -5.29           4.31         1.53         1.75         0.90         4.77         0.62         1.88         0.88         1.36         5.82         2.17         0.89 |

### Currencies in %



### Sectors in %



# Countries in %



#### Top 10 holdings in %

| Samsung Electronics | 6.26  |
|---------------------|-------|
| BHP Billiton        | 4.46  |
| Hitachi             | 3.85  |
| Recruit Holdings    | 3.79  |
| CSL Limited         | 2.96  |
| KEYENCE Corp        | 2.89  |
| Shin-Etsu Chemical  | 2.46  |
| Tokyo Electron      | 2.44  |
| Fast Retailing      | 2.35  |
| SK HYNIX            | 2.05  |
| Total               | 33.51 |
|                     |       |

Fund facts Portfolio manager since 21/03/2022 und de

**Responsible Investment** Negative screening

Proxy voting

ESG Integration

Active Ownership & Engagement

Sustainability Themed Investing

Prudent Ethical Investment

|                                                 | Luxembourg |  |  |
|-------------------------------------------------|--------