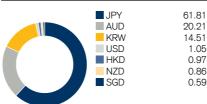

-0.72         0.57         0.77         0.25         -0.96         3.43         -1.86         -1.89         -2.19         3.23           -1.41         -8.67         -6.00         8.67         5.85         3.84         0.77         5.43         1.45         -1.35         14.03         4.73           7.07         1.23         1.10         1.51         -5.09         5.63         -0.92         -2.67         3.60         5.92         0.62         3.81           4.74         -2.30         -0.75         0.65         0.19         -3.13         -0.26         1.10         0.93         -11.31         2.28         -5.29           4.31         1.53         1.75         0.90         4.77         0.62         1.88         0.88         1.36         5.82         2.17         0.89 |

### Currencies in %



### Sectors in %



# Countries in %



#### Top 10 holdings in %

| Samsung Electronics | 6.26  |
|---------------------|-------|
| BHP Billiton        | 4.46  |
| Hitachi             | 3.85  |
| Recruit Holdings    | 3.79  |
| CSL Limited         | 2.96  |
| KEYENCE Corp        | 2.89  |
| Shin-Etsu Chemical  | 2.46  |
| Tokyo Electron      | 2.44  |
| Fast Retailing      | 2.35  |
| SK HYNIX            | 2.05  |
| Total               | 33.51 |
|                     |       |

Fund facts Portfolio manager since 21/03/2022 und de

**Responsible Investment** Negative screening

Proxy voting

ESG Integration

Active Ownership & Engagement

Sustainability Themed Investing

Prudent Ethical Investment

|                                                 | Luxembourg |  |  |
|------------------