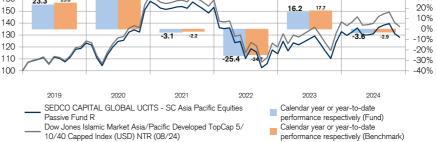

#### 28.4 160 23.3 17.3 16.2

Net Performance in USD (rebased to 100) and yearly performance <sup>1)</sup>

#### Net Performance in USD in % 1)

|            | 1 month | 3 months | YTD   | 1 year | 2 years<br>% p.a. | 3 years<br>% p.a. | 5 years<br>% p.a. | ITD    |
|------------|---------|----------|-------|--------|-------------------|-------------------|-------------------|--------|
| Fund       | -2.43   | -7.54    | -3.65 | 3.38   | 4.37              | -4.83             | 1.51              | 34.14  |
| Benchmark  | -2.38   | -7.38    | -2.95 | 4.34   | 5.45              | -3.88             | 2.63              | 48.17  |
| Difference | -0.05   | -0.16    | -0.70 | -0.96  | -1.08             | -0.95             | -1.13             | -14.03 |