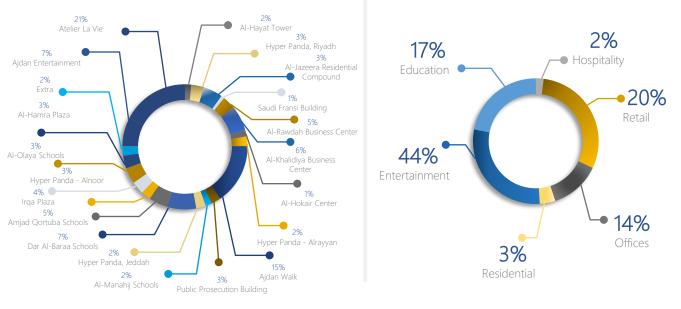

SEDCO Capital REIT Fund portfolio comprises 21 incomegenerating assets, geographically diversified across the Eastern Province (32%), Jeddah (37%) and Riyadh (31%). The portfolio enjoys sectoral diversification across the entertainment (44%), office (14%), retail (20%), residential (3%), hospitality (2%) and Education (17%) sectors.

Sectoral Diversification of the Portfolio