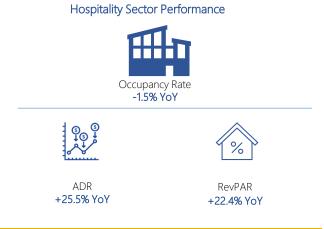

### **Hospitality Sector**

Saudi Arabia's General Authority of Civil Aviation (GACA) reported a 20.0% increase in total passenger numbers for the year. This growth follows a 26.0% rise in passenger numbers in 2023, when the total reached 111 million. The Kingdom's connectivity has also improved by 48% due to the addition of 148 new national and international destinations in 2023.For Riyadh, as of the year to June 2024, key performance indicators (KPIs) in the hospitality sector showed a mixed performance. The average occupancy rate in Riyadh decreased by 1.5 percentage points. However, the city's Average Daily Rate (ADR) increased significantly by 25.5%. This substantial rise in ADR led to a notable 22.4% increase in Revenue Per Available Room (RevPAR).