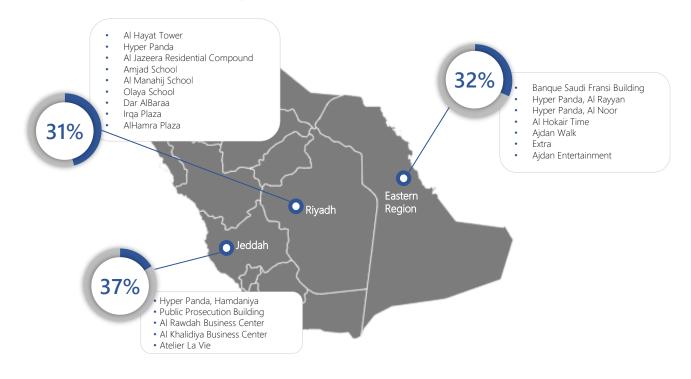

SEDCO Capital REIT Fund portfolio comprises 21 incomegenerating assets, geographically diversified across the Eastern Province (32%), Jeddah (37%) and Riyadh (31%). The portfolio enjoys sectoral diversification across the entertainment (44%), office (14%), retail (20%), residential (3%), hospitality (2%) and Education (17%) sectors.

# **Portfolio Description**

Geographical Diversity:

The Fund's assets are diversified across Riyadh 31%, Jeddah 37% and Eastern Province 32%.