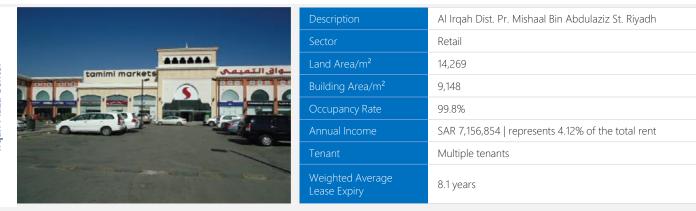

# **Properties – Riyadh**

| Description                      | Located in the center of Riyadh, Batha St. Al Mansoura<br>District |
|----------------------------------|--------------------------------------------------------------------|
| Sector                           | Retail                                                             |
| Land Area/m <sup>2</sup>         | 21,120                                                             |
| Building Area/m <sup>2</sup>     | 13,021                                                             |
| Occupancy Rate                   | 100%                                                               |
| Annual Income                    | SAR 5,432,000   represents 3.13% of the total rent                 |
| Tenant                           | Unified Real Estate Development                                    |
| Weighted Average<br>Lease Expiry | 1.5 years                                                          |