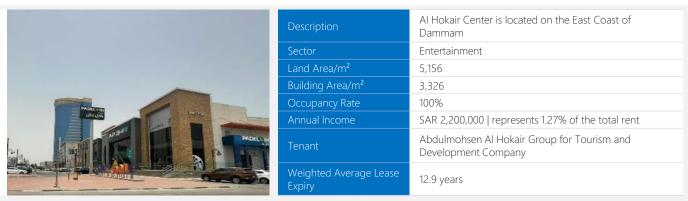

# Summary of Leased and Non-leased Assets, Occupancy Rate, and Weighted Average Lease Expiry (WALE)

| Property                                 | Leased/Non-leased | Occupancy                            | WALE                                |
|------------------------------------------|-------------------|--------------------------------------|-------------------------------------|
| Al Hayat Hotel Apartments Tower          | Leased            | 100%                                 | 2.5 Years                           |
| Hyper Panda - Riyadh                     | Leased            | 100%                                 | 4.0 Years                           |
| Al Jazeera Residential Compound          | Leased            | 100%                                 | 0.5 Years                           |
| Public Prosecution Building              | Leased            | 100%                                 | 0.7 Years                           |
| Al Khalidiya Business Center             | Leased            | 69%                                  | 0.9 Years                           |
| Hyper Panda - Jeddah                     | Leased            | 100%                                 | 3.6 Years                           |
| Al Rawdah Business Center                | Leased            | 84%                                  | 1.3 Years                           |
| Building leased to Banque Saudi Fransi   | Leased            | 100%                                 | 9.5 Years                           |
| Hyper Panda – DMM AlRayyan               | Leased            | 100%                                 | 5.6 Years                           |
| Al Hokair Center                         | Leased            | 100%                                 | 12.9 Years                          |
| Ajdan Walk                               | Leased            | 100%                                 | 4.6 Years                           |
| Al Manahij Schools                       | Leased            | 100%                                 | 8.9 years                           |
| Dar Al Baraa Private Schools             | Leased            | 100%                                 | 17.3 years                          |
| Extra Center                             | Leased            | 100%                                 | 9.1 years                           |
| Al Hamra Plaza Center                    | Leased            | 100%                                 | 1.5 years                           |
| Olaya Private Schools                    | Leased            | 100%                                 | 9.0 years                           |
| Hyper Panda – DMM AlNoor                 | Leased            | 100%                                 | 10.4 years                          |
| Amjad Qurtoba Private Schools            | Leased            | 100%                                 | 7.9 years                           |
| Irqah Plaza Center                       | Leased            | 99.8%                                | 8.1 years                           |
| Ajdan Entertainment                      | Leased            | 100%                                 | 12.3 years                          |
| Atelier La Vie                           | Leased            | 88%                                  | 3.2 years                           |
| 100% of the Fund's assets are leased and | generating income | Portfolio Average Occupancy Rate 96% | Portfolio Average WALE<br>6.3 years |