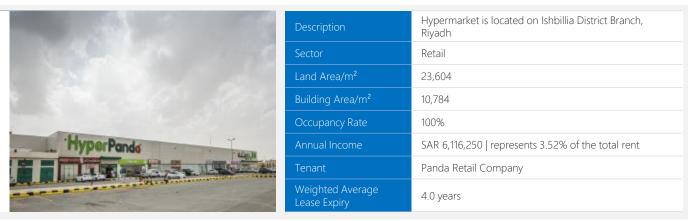

|     | Description                      | Hyper Panda is located on Hamdaniya St. Al<br>Hamdaniya District. Jeddah |
|-----|----------------------------------|--------------------------------------------------------------------------|
|     | Sector                           | Retail                                                                   |
|     | Land Area/m <sup>2</sup>         | 13,686                                                                   |
| T T | Building Area/m <sup>2</sup>     | 5,858                                                                    |
|     | Occupancy Rate                   | 100%                                                                     |
|     | Annual Income                    | SAR 2,988,845   represents 1.72% of the total rent                       |
|     | Tenant                           | Panda Retail Company                                                     |
|     | Weighted Average<br>Lease Expiry | 3.6 years                                                                |