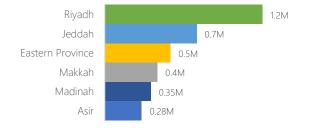

The General Directorate of Education in Riyadh has completed preparations to accommodate over 1.2 million students across more than 6,000 schools at various education levels. Riyadh leads in student numbers, followed by Jeddah with 700,000; the Eastern Province with 500,000; Makkah with 422,000; Madinah with 350,000; Asir with 280,000; Tabuk, Taif, and Qassim each with 200,000; Jizan with 190,000; Najran with 161,000; and the Northern Borders region with 100,000.