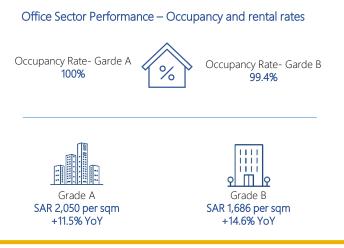

## Office Sector

Riyadh's office market maintained its strong performance in Q2 2024, demonstrating the robustness of the non-oil sector. In Riyadh, prime office rentals increased by 10.7% YoY, averaging SAR 2,767 per sqm. Grade A offices saw a rise of 11.5%, with average rents reaching SAR 2,050 per sqm. The Grade B segment experienced the highest annual increase of 14.6%, bringing average rents to SAR 1,686 per sqm. Regarding occupancy rates, Grade B office occupancy remained steady at 99.4%, while Prime and Grade A offices saw occupancy increases of 4.5 percentage points and 0.1 percentage points, reaching 94.7% and full occupancy, respectively. Driven by strong demand, a significant increase in Grade A office space supply is expected by the end of 2025. This influx, exceeding 650,000 sqm of new space, is anticipated to enhance tenant choice and curb substantial rental increases, even if high demand continues. There has been a notable increase in leasing activity during Q2 2024, driven by various sectors such as Technology, Media & Telecommunications (TMT), Consulting & Engineering, Manufacturing, and IT/ITes.

### Office Sector

In Jeddah, the office rental market showed notable improvements in both Grade A and Grade B segments in the year leading up to Q2 2024. Specifically, the average rental rates for Grade A office spaces saw a significant increase of 8.1%, bringing the average rent to SAR 1,419 per sqm. This rise indicates a growing demand for premium office spaces in the city. Similarly, Grade B office spaces experienced an even more pronounced upswing in rental rates, with a 13.1% increase, reaching an average of SAR 800 per sqm. The occupancy rates for both Grade A and Grade B offices also showed positive trends. For Grade A offices, the average occupancy rate increased by 0.6 percentage points, resulting in an impressive occupancy rate of 93.1%. On the other hand, Grade B offices saw an even larger increase in occupancy, with a gain of 8.0 percentage points, pushing the average occupancy rate to 88.0%.