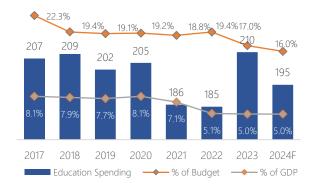

# **Education Sector Overview**

The education sector in the Kingdom of Saudi Arabia is undergoing a substantial transformation, driven by the considerable population growth and the government's steadfast commitment to delivering top-tier educational opportunities. Accounting for 16% of the budgeted expenditures in 2024, the education sector is estimated to receive an allocation of SR 195 billion.

### Education Expenditure % of GDP and % of Budget