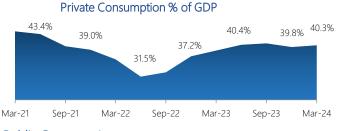

### **Private Consumption**

Private Consumption accounted for 40.3% of nominal GDP in June 2024, compared to 39.8% in the previous quarter. Private Consumption share has grown in the recent years, with the average ratio standing at 39.9% from March 2020 to March 2024.