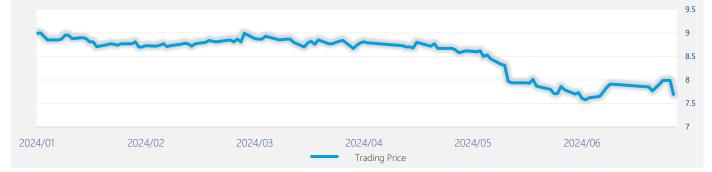

### **Stock Performance**

Period

The stock witnessed different levels of volatility during the period, recording its highest price at 9.00 SAR, and lowest at 7.58 SAR, to end the last trading session on 30 June 2024 at 7.69 SAR.