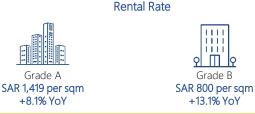

### Office Sector

In Jeddah, the office rental market showed notable improvements in both Grade A and Grade B segments in the year leading up to Q2 2024. Specifically, the average rental rates for Grade A office spaces saw a significant increase of 8.1%, bringing the average rent to SAR 1,419 per sqm. This rise indicates a growing demand for premium office spaces in the city. Similarly, Grade B office spaces experienced an even more pronounced upswing in rental rates, with a 13.1% increase, reaching an average of SAR 800 per sqm. The occupancy rates for both Grade A and Grade B offices also showed positive trends. For Grade A offices, the average occupancy rate increased by 0.6 percentage points, resulting in an impressive occupancy rate of 93.1%. On the other hand, Grade B offices saw an even larger increase in occupancy, with a gain of 8.0 percentage points, pushing the average occupancy rate to 88.0%.