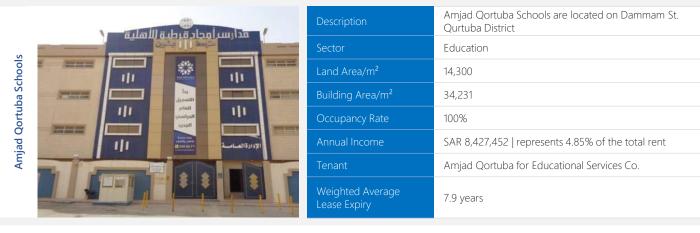

# **Properties – Riyadh**

|                      |                              | Description                                         | Dar Al-Baraa Schools are located on Al-Sunbula St. Al-<br>Narjis District |
|----------------------|------------------------------|-----------------------------------------------------|---------------------------------------------------------------------------|
| Dar Al Baraa Schools | Sector                       | Education                                           |                                                                           |
|                      | Land Area/m <sup>2</sup>     | 15,385                                              |                                                                           |
|                      | Building Area/m <sup>2</sup> | 33,429                                              |                                                                           |
|                      | Occupancy Rate               | 100%                                                |                                                                           |
|                      | Annual Income                | SAR 12,134,063   represents 6.98% of the total rent |                                                                           |
|                      | Tenant                       | Al Mseef Education Co.                              |                                                                           |
|                      |                              | Weighted Average<br>Lease Expiry                    | 17.3 years                                                                |