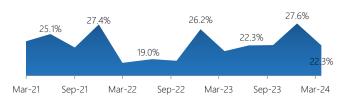

### **Public Consumption**

Public Consumption accounted for 22.3% of nominal GDP in June 2024, compared to 27.6% in the previous quarter. Public consumption share has an average ratio of 24.1% from March 2020 to March 2024.