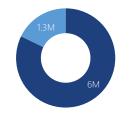

Over 7 million students in Saudi Arabia are enrolled in the start new academic year. Reports indicate that more than 6 million students enrolled in general education, while 1,360,000 students began their studies in higher education and technical and vocational training programs. Additionally, over half a million teachers, administrative staff, and supervisors resumed their duties as the new academic year commenced.