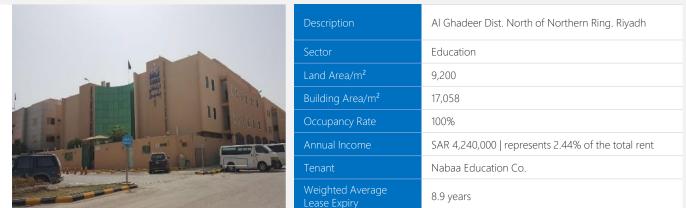

# **Properties – Riyadh**

|                      |                              | Description                                         | Dar Al-Baraa Schools are located on Al-Sunbula St. Al-<br>Narjis District |
|----------------------|------------------------------|-----------------------------------------------------|---------------------------------------------------------------------------|
| Dar Al Baraa Schools | Sector                       | Education                                           |                                                                           |
|                      | Land Area/m <sup>2</sup>     | 15,385                                              |                                                                           |
|                      | Building Area/m <sup>2</sup> | 33,429                                              |                                                                           |
|                      | Occupancy Rate               | 100%                                                |                                                                           |
|                      | Annual Income                | SAR 12,134,063   represents 6.98% of the total rent |                                                                           |
|                      | Tenant                       | Al Mseef Education Co.                              |                                                                           |
|                      |                              | Weighted Average<br>Lease Expiry                    | 17.3 years                                                                |