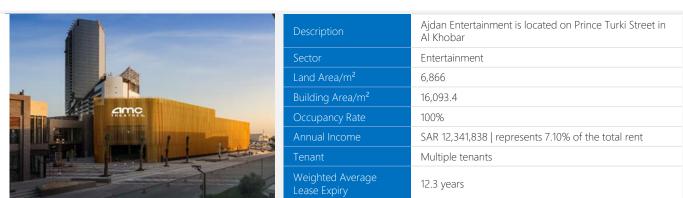

Ajdan Entertainment

# Summary of Leased and Non-leased Assets, Occupancy Rate, and Weighted Average Lease Expiry (WALE)

| Property                                 | Leased/Non-leased | Occupancy                            | WALE                                |
|------------------------------------------|-------------------|--------------------------------------|-------------------------------------|
| Al Hayat Hotel Apartments Tower          | Leased            | 100%                                 | 2.5 Years                           |
| Hyper Panda - Riyadh                     | Leased            | 100%                                 | 4.0 Years                           |
| Al Jazeera Residential Compound          | Leased            | 100%                                 | 0.5 Years                           |
| Public Prosecution Building              | Leased            | 100%                                 | 0.7 Years                           |
| Al Khalidiya Business Center             | Leased            | 69%                                  | 0.9 Years                           |
| Hyper Panda - Jeddah                     | Leased            | 100%                                 | 3.6 Years                           |
| Al Rawdah Business Center                | Leased            | 84%                                  | 1.3 Years                           |
| Building leased to Banque Saudi Fransi   | Leased            | 100%                                 | 9.5 Years                           |
| Hyper Panda – DMM AlRayyan               | Leased            | 100%                                 | 5.6 Years                           |
| Al Hokair Center                         | Leased            | 100%                                 | 12.9 Years                          |
| Ajdan Walk                               | Leased            | 100%                                 | 4.6 Years                           |
| Al Manahij Schools                       | Leased            | 100%                                 | 8.9 years                           |
| Dar Al Baraa Private Schools             | Leased            | 100%                                 | 17.3 years                          |
| Extra Center                             | Leased            | 100%                                 | 9.1 years                           |
| Al Hamra Plaza Center                    | Leased            | 100%                                 | 1.5 years                           |
| Olaya Private Schools                    | Leased            | 100%                                 | 9.0 years                           |
| Hyper Panda – DMM AlNoor                 | Leased            | 100%                                 | 10.4 years                          |
| Amjad Qurtoba Private Schools            | Leased            | 100%                                 | 7.9 years                           |
| Irqah Plaza Center                       | Leased            | 99.8%                                | 8.1 years                           |
| Ajdan Entertainment                      | Leased            | 100%                                 | 12.3 years                          |
| Atelier La Vie                           | Leased            | 88%                                  | 3.2 years                           |
| 100% of the Fund's assets are leased and | generating income | Portfolio Average Occupancy Rate 96% | Portfolio Average WALE<br>6.3 years |