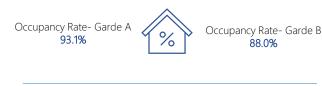

### Office Sector

In Jeddah, the office rental market showed notable improvements in both Grade A and Grade B segments in the year leading up to Q2 2024. Specifically, the average rental rates for Grade A office spaces saw a significant increase of 8.1%, bringing the average rent to SAR 1,419 per sqm. This rise indicates a growing demand for premium office spaces in the city. Similarly, Grade B office spaces experienced an even more pronounced upswing in rental rates, with a 13.1% increase, reaching an average of SAR 800 per sqm. The occupancy rates for both Grade A and Grade B offices also showed positive trends. For Grade A offices, the average occupancy rate increased by 0.6 percentage points, resulting in an impressive occupancy rate of 93.1%. On the other hand, Grade B offices saw an even larger increase in occupancy, with a gain of 8.0 percentage points, pushing the average occupancy rate to 88.0%.