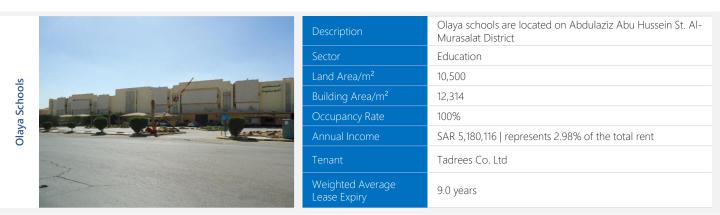

# **Properties – Riyadh**

|                      |                              | Description                                         | Dar Al-Baraa Schools are located on Al-Sunbula St. Al-<br>Narjis District |
|----------------------|------------------------------|-----------------------------------------------------|---------------------------------------------------------------------------|
| Dar Al Baraa Schools | Sector                       | Education                                           |                                                                           |
|                      | Land Area/m <sup>2</sup>     | 15,385                                              |                                                                           |
|                      | Building Area/m <sup>2</sup> | 33,429                                              |                                                                           |
|                      | Occupancy Rate               | 100%                                                |                                                                           |
|                      | Annual Income                | SAR 12,134,063   represents 6.98% of the total rent |                                                                           |
|                      | Tenant                       | Al Mseef Education Co.                              |                                                                           |
|                      |                              | Weighted Average<br>Lease Expiry                    | 17.3 years                                                                |