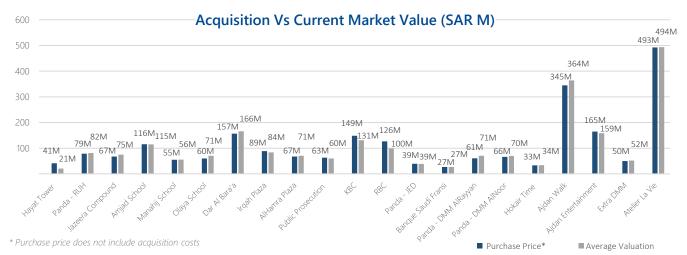

# Fair value vs. Purchase Price and Book Value

As at the end of June 2024 and based on the average valuation of two independent accredited real estate valuers; JLL and Esnad, the fair value of the Fund's assets recorded a 0.1% slight decrease when compared to December 2023.

The portfolio recorded a 0.4% decrease when compared to the total purchase cost –(excluding transaction costs). The fair value of the total Fund's assets as of 30 June 2024 is SAR 2,340 million.