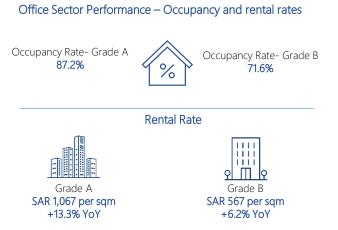

### Office Sector Performance – Occupancy and rental rates

### Office Sector

The office market in Dammam saw notable increases in rental rates across both market segments in the year leading up to Q2 2024. Specifically, the average rent for Grade A office spaces surged by 13.3% year-on-year, reaching SAR 1,067 per sqm. Similarly, the Grade B segment also experienced a rental rate improvement, with average rents increasing by 6.2%, bringing the average rent to SAR 567 per sqm. The occupancy levels in both Dammam and Khobar also saw significant improvements. In Khobar, the Grade A segment achieved an average occupancy rate of 86.3%, marking a substantial annual increase of 5.3 percentage points. In Dammam, both Grade A and Grade B office segments experienced increases in occupancy rates. Grade A offices saw an increase of 5.0 percentage points, reaching an occupancy rate of 87.2%. The Grade B segment also saw a notable rise, with occupancy rates increasing by 4.0 percentage points, reaching 71.6%.